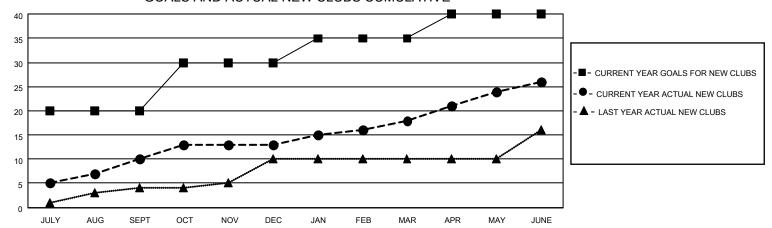

## Clubs Members **RESULTS FOR 2021-2022 RESULTS FOR 2021-2022** NEW CLUB GOAL **NEW CLUBS** DROPPED CLUBS MEMBER GROWTH NET MEMBER GROWTH DROPPED QUARTER QUARTER MEMBERS ACTUAL **GOAL ACTUAL** (including transfers) 20 10 0 33 JULY/AUG/SEPT JULY/AUG/SEPT 50 351 10 3 165 50 130 OCT/NOV/DEC OCT/NOV/DEC 5 5 0 JAN/FEB/MAR JAN/FEB/MAR 25 232 8 5 25 443 532 APR/MAY/JUNE APR/MAY/JUNE

## GOALS AND ACTUAL NEW CLUBS CUMULATIVE