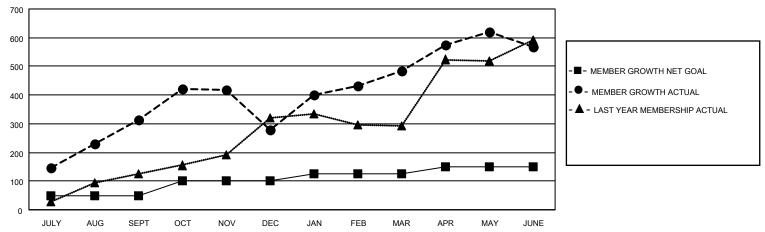

## Clubs Members **RESULTS FOR 2021-2022 RESULTS FOR 2021-2022** NEW CLUB GOAL **NEW CLUBS** DROPPED CLUBS MEMBER GROWTH NET MEMBER GROWTH DROPPED QUARTER QUARTER MEMBERS ACTUAL **GOAL ACTUAL** (including transfers) 20 10 0 33 JULY/AUG/SEPT JULY/AUG/SEPT 50 351 10 3 165 50 130 OCT/NOV/DEC OCT/NOV/DEC 5 5 0 JAN/FEB/MAR JAN/FEB/MAR 25 232 8 5 25 443 532 APR/MAY/JUNE APR/MAY/JUNE

## GOALS AND ACTUAL MEMBERS CUMULATIVE

| DROPPED CLUBS: 5 |     | 65 CLUBS OF 91 ADDED 1 OR<br>MORE NEW MEMBERS | GENDER DISTRIBUTION                 |                                |
|------------------|-----|-----------------------------------------------|-------------------------------------|--------------------------------|
|                  |     | INORE NEW INLINIBERS                          | MALE<br>FEMALE                      | 2,159 (72.57%)<br>816 (27.43%) |
| DROPPED MEMBERS  |     |                                               | NON BINARY PREFER NOT TO ANSWER     | 0 (0.00%)<br>0 (0.00%)         |
| DECEASED         | 11  |                                               | TREFERENCE TO ANOWER                | 0 (0.0070)                     |
| CLUB CANCELLED   | 134 | CLICK HERE FOR CUMULATIVE                     | TOTAL FAMILY UNIT MEMBERS           | 880                            |
| OTHER            | 504 | MEMBERSHIP DATA                               |                                     |                                |
| TOTAL            | 649 |                                               | FAMILY MEMBERS PAYING HALF DUES 509 |                                |
|                  |     |                                               |                                     |                                |